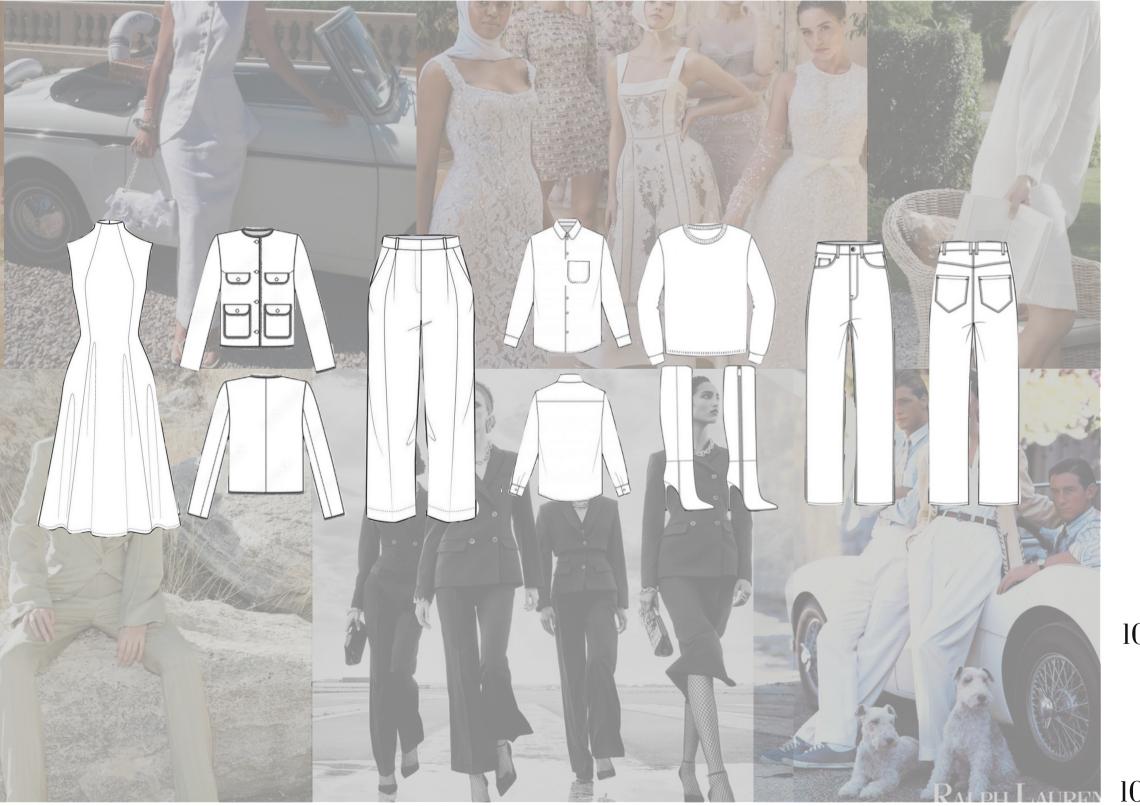

### Style #1 - Hepburn Dress

- Sleeveless
- A-Lined
- Midi Length

### Style #2 -Waldorf Blazer

- Medallion ButtonClosure
- Collarless
- Flap Pockets

### Style #3 - Sophia Pants

- Wide leg
- Slash Pocket
- High Waisted

### Style #4 -Diana Button-Up Shirt

- Button front closure
- Long Sleeve with button cuffs
- Point Collar

### Style #5 -Kate Sweater

- Ribbed Collar
- Relaxed Fit
- Crew Neckline

### Style #6 - Bella Leather Boots

- Pointed Toe
- Side Zipper
- Spool Heel

### Style #7 -Serena Jeans

- Straight leg
- High Rise
- Curved Pocket