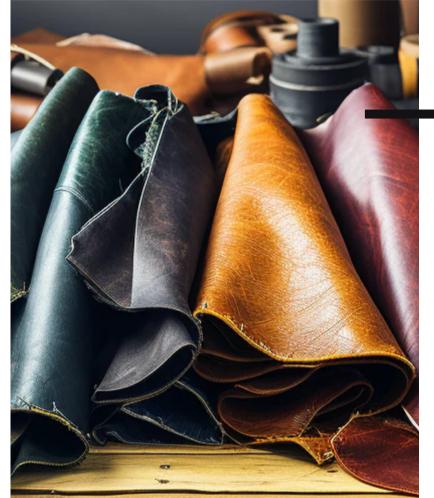

DS SOPHISTICATION THROUGHOUT, AS WOOL, DENIM, AND LEATHER CRAFT A TALE OF ADVENTURES





100% LEATHER TWEED - 100% WOOL DENIM-100% COTTON-







### Style #1 - Hepburn Dress

- Sleeveless
- A-Lined
- Midi Length













### Style #2 -Waldorf Blazer

- Medallion ButtonClosure
- Collarless
- Flap Pockets













### Style #3 - Sophia Pants

- Wide leg
- Slash Pocket
- High Waisted













### Style #4 -Diana Button-Up Shirt

- Button front closure
- Long Sleeve with button cuffs
- Point Collar









### Style #5 -Kate Sweater

- Ribbed Collar
- Relaxed Fit
- Crew Neckline









### Style #6 - Bella Leather Boots

- Pointed Toe
- Side Zipper
- Spool Heel









### Style #7 -Serena Jeans

- Straight leg
- High Rise
- Curved Pocket





#### Potential Clients











Faux Leather

02
Satin



### MARTINI OLIVE

#### TIMELESS OPULENCE

100% CASHMERE

















100% LINEN



100% SILK



TWEED - 100% WOOL



DENIM-100% COTTON-



100% LEATHER