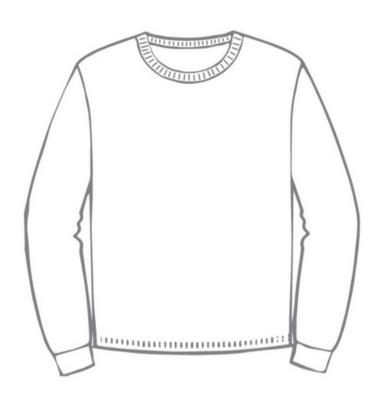

ON OF 'THE CROWN' (PRINCESS DIANA)



SOPHIA RICHIE'S WEDDING



PAOLO SEBASTIAN DEDICATES HIS S/S 2024 COLLECTION TO HIS GRANDMOTHER

### Theme Explanation

















MERLOT









## CASHMERE MEETS BREEZY NIGHTS WITH GRACE, WHILE LINEN ECHOS THE DAYTIME CALLS. SILK THREADS SOPHISTICATION THROUGHOUT, AS WOOL, DENIM, AND LEATHER CRAFT A TALE OF ADVENTURES





100% LEATHER TWEED - 100% WOOL DENIM-100% COTTON-







### Style #1 - Hepburn Dress

- Sleeveless
- A-Lined
- Midi Length













### Style #2 -Waldorf Blazer

- Medallion ButtonClosure
- Collarless
- Flap Pockets













### Style #3 - Sophia Pants

- Wide leg
- Slash Pocket
- High Waisted













### Style #4 -Diana Button-Up Shirt

- Button front closure
- Long Sleeve with button cuffs
- Point Collar









### Style #5 -Kate Sweater

- Ribbed Collar
- Relaxed Fit
- Crew Neckline









### Style #6 - Bella Leather Boots

- Pointed Toe
- Side Zipper
- Spool Heel









### Style #7 -Serena Jeans

- Straight leg
- High Rise
- Curved Pocket





#### Potential Clients











Faux Leather

02
Satin



### MARTINI OLIVE

#### TIMELESS OPULENCE

100% CASHMERE

















100% LINEN



100% SILK



TWEED - 100% WOOL



DENIM-100% COTTON-



100% LEATHER