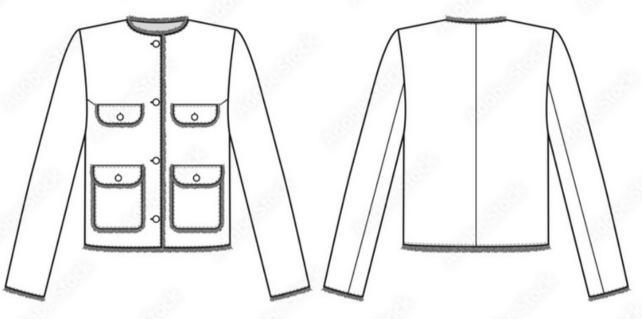

### Style #2 -Waldorf Blazer

- Medallion ButtonClosure
- Collarless
- Flap Pockets