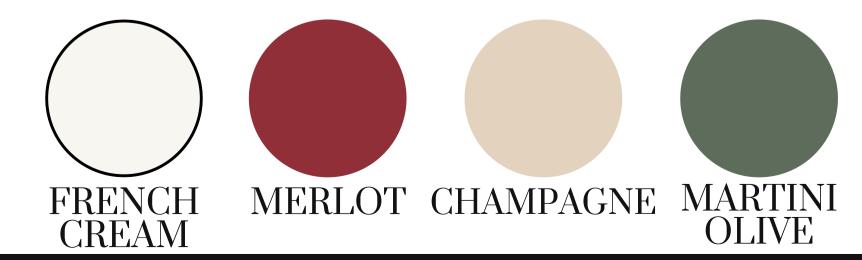

N DEDICATES HIS S/S 2024 COLLECTION TO HIS GRANDMOTHER

### Theme Explanation

















MERLOT









## CASHMERE MEETS BREEZY NIGHTS WITH GRACE, WHILE LINEN ECHOS THE DAYTIME CALLS. SILK THREADS SOPHISTICATION THROUGHOUT, AS WOOL, DENIM, AND LEATHER CRAFT A TALE OF ADVENTURES





100% LEATHER TWEED - 100% WOOL DENIM-100% COTTON-







### Style #1 - Hepburn Dress

- Sleeveless
- A-Lined
- Midi Length













### Style #2 -Waldorf Blazer

- Medallion ButtonClosure
- Collarless
- Flap Pockets













### Style #3 - Sophia Pants

- Wide leg
- Slash Pocket
- High Waisted













### Style #4 -Diana Button-Up Shirt

- Button front closure
- Long Sleeve with button cuffs
- Point Collar









### Style #5 -Kate Sweater

- Ribbed Collar
- Relaxed Fit
- Crew Neckline









### Style #6 - Bella Leather Boots

- Pointed Toe
- Side Zipper
- Spool Heel









### Style #7 -Serena Jeans

- Straight leg
- High Rise
- Curved Pocket





#### Potential Clients











Faux Leather

02
Satin



### MARTINI OLIVE

#### TIMELESS OPULENCE

100% CASHMERE

















100% LINEN



100% SILK



TWEED - 100% WOOL



DENIM-100% COTTON-



100% LEATHER