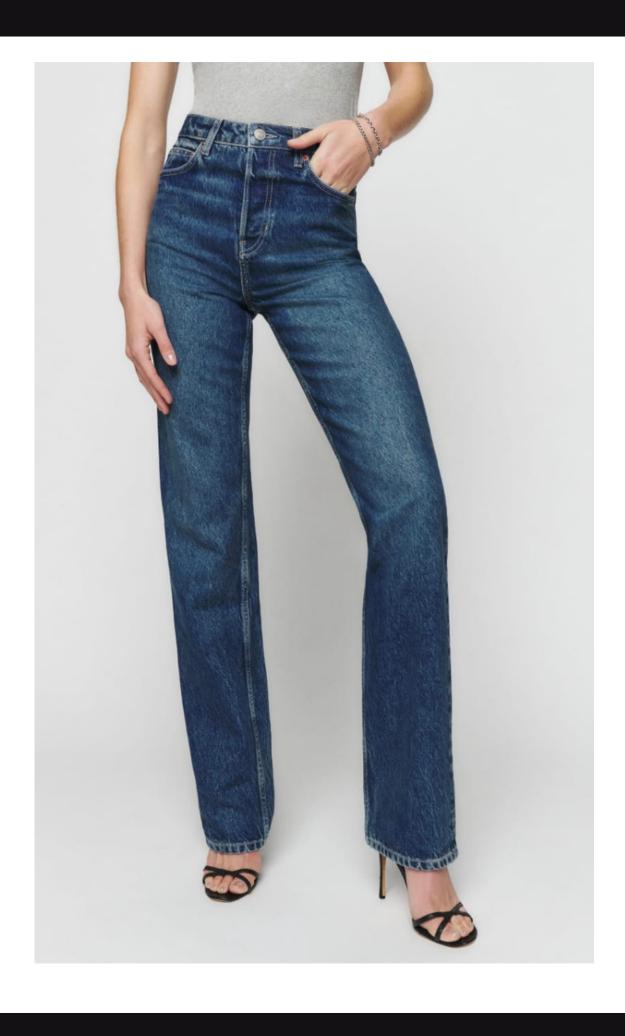

MERLOT









## CASHMERE MEETS BREEZY NIGHTS WITH GRACE, WHILE LINEN ECHOS THE DAYTIME CALLS. SILK THREADS SOPHISTICATION THROUGHOUT, AS WOOL, DENIM, AND LEATHER CRAFT A TALE OF ADVENTURES





100% LEATHER TWEED - 100% WOOL DENIM-100% COTTON-







### Style #1 - Hepburn Dress

- Sleeveless
- A-Lined
- Midi Length













### Style #2 -Waldorf Blazer

- Medallion ButtonClosure
- Collarless
- Flap Pockets













### Style #3 - Sophia Pants

- Wide leg
- Slash Pocket
- High Waisted













### Style #4 -Diana Button-Up Shirt

- Button front closure
- Long Sleeve with button cuffs
- Point Collar









### Style #5 -Kate Sweater

- Ribbed Collar
- Relaxed Fit
- Crew Neckline









### Style #6 - Bella Leather Boots

- Pointed Toe
- Side Zipper
- Spool Heel









### Style #7 -Serena Jeans

- Straight leg
- High Rise
- Curved Pocket





#### Potential Clients











Faux Leather

02
Satin



### MARTINI OLIVE

#### TIMELESS OPULENCE

100% CASHMERE

















100% LINEN



100% SILK



TWEED - 100% WOOL



DENIM-100% COTTON-



100% LEATHER