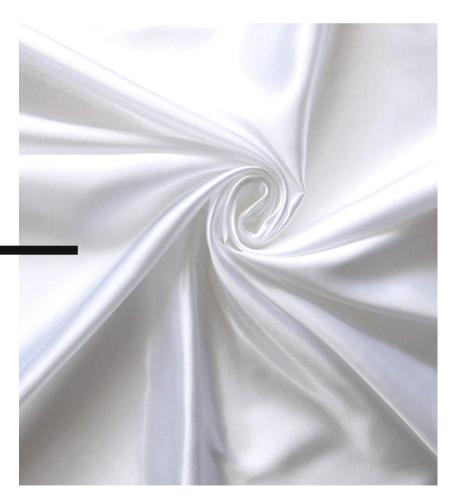

UT, AS WOOL, DENIM, AND LEATHER CRAFT A TALE OF ADVENTURES





100% LEATHER TWEED - 100% WOOL DENIM-100% COTTON-







### Style #1 - Hepburn Dress

- Sleeveless
- A-Lined
- Midi Length













### Style #2 -Waldorf Blazer

- Medallion ButtonClosure
- Collarless
- Flap Pockets













### Style #3 - Sophia Pants

- Wide leg
- Slash Pocket
- High Waisted













### Style #4 -Diana Button-Up Shirt

- Button front closure
- Long Sleeve with button cuffs
- Point Collar









### Style #5 -Kate Sweater

- Ribbed Collar
- Relaxed Fit
- Crew Neckline









### Style #6 - Bella Leather Boots

- Pointed Toe
- Side Zipper
- Spool Heel









### Style #7 -Serena Jeans

- Straight leg
- High Rise
- Curved Pocket





#### Potential Clients











Faux Leather

02
Satin



### MARTINI OLIVE

#### TIMELESS OPULENCE

100% CASHMERE

















100% LINEN



100% SILK



TWEED - 100% WOOL



DENIM-100% COTTON-



100% LEATHER