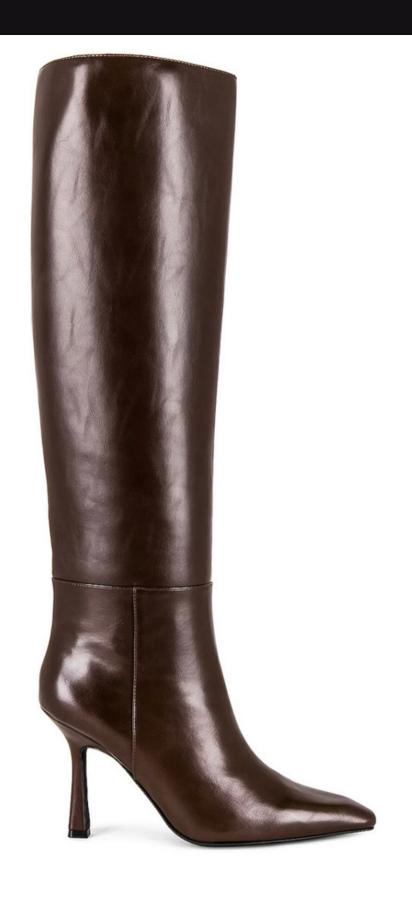

DEDICATES HIS S/S 2024 COLLECTION TO HIS GRANDMOTHER

### Theme Explanation

















MERLOT









## CASHMERE MEETS BREEZY NIGHTS WITH GRACE, WHILE LINEN ECHOS THE DAYTIME CALLS. SILK THREADS SOPHISTICATION THROUGHOUT, AS WOOL, DENIM, AND LEATHER CRAFT A TALE OF ADVENTURES





100% LEATHER TWEED - 100% WOOL DENIM-100% COTTON-







### Style #1 - Hepburn Dress

- Sleeveless
- A-Lined
- Midi Length













### Style #2 -Waldorf Blazer

- Medallion ButtonClosure
- Collarless
- Flap Pockets













### Style #3 - Sophia Pants

- Wide leg
- Slash Pocket
- High Waisted













### Style #4 -Diana Button-Up Shirt

- Button front closure
- Long Sleeve with button cuffs
- Point Collar









### Style #5 -Kate Sweater

- Ribbed Collar
- Relaxed Fit
- Crew Neckline









### Style #6 - Bella Leather Boots

- Pointed Toe
- Side Zipper
- Spool Heel









### Style #7 -Serena Jeans

- Straight leg
- High Rise
- Curved Pocket





#### Potential Clients











Faux Leather

02
Satin



### MARTINI OLIVE

#### TIMELESS OPULENCE

100% CASHMERE

















100% LINEN



100% SILK



TWEED - 100% WOOL



DENIM-100% COTTON-



100% LEATHER