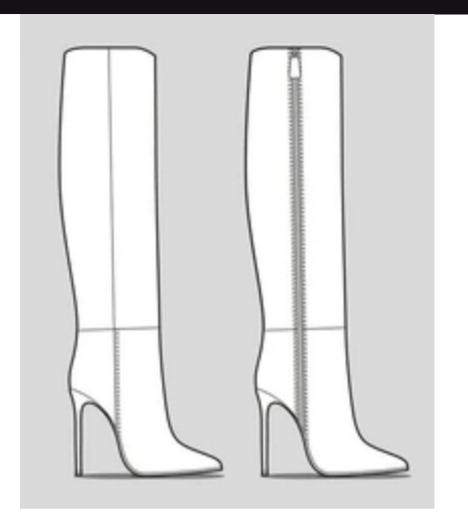

DICATES HIS S/S 2024 COLLECTION TO HIS GRANDMOTHER

### Theme Explanation

















MERLOT









## CASHMERE MEETS BREEZY NIGHTS WITH GRACE, WHILE LINEN ECHOS THE DAYTIME CALLS. SILK THREADS SOPHISTICATION THROUGHOUT, AS WOOL, DENIM, AND LEATHER CRAFT A TALE OF ADVENTURES





100% LEATHER TWEED - 100% WOOL DENIM-100% COTTON-







### Style #1 - Hepburn Dress

- Sleeveless
- A-Lined
- Midi Length













### Style #2 -Waldorf Blazer

- Medallion ButtonClosure
- Collarless
- Flap Pockets













### Style #3 - Sophia Pants

- Wide leg
- Slash Pocket
- High Waisted













### Style #4 -Diana Button-Up Shirt

- Button front closure
- Long Sleeve with button cuffs
- Point Collar









### Style #5 -Kate Sweater

- Ribbed Collar
- Relaxed Fit
- Crew Neckline









### Style #6 - Bella Leather Boots

- Pointed Toe
- Side Zipper
- Spool Heel









### Style #7 -Serena Jeans

- Straight leg
- High Rise
- Curved Pocket





#### Potential Clients











Faux Leather

02
Satin



### MARTINI OLIVE

#### TIMELESS OPULENCE

100% CASHMERE

















100% LINEN



100% SILK



TWEED - 100% WOOL



DENIM-100% COTTON-



100% LEATHER