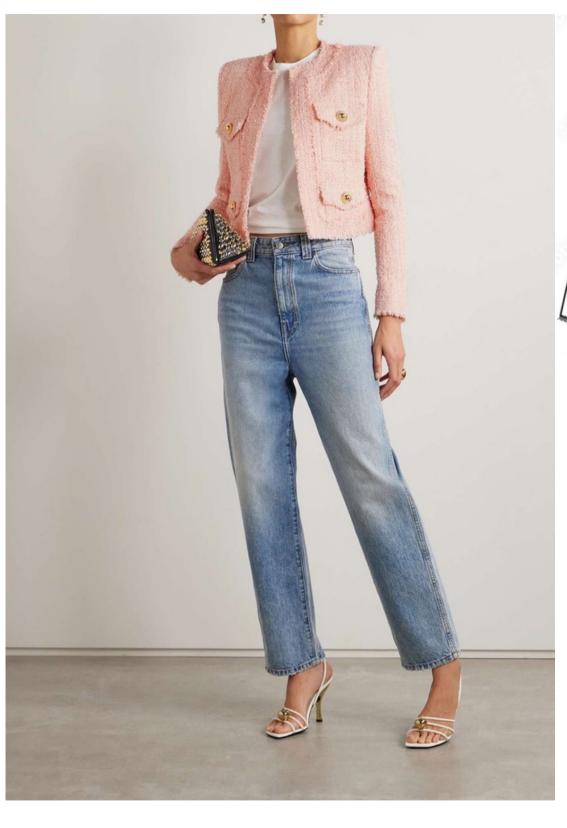

### Style #2 -Waldorf Blazer

- Medallion ButtonClosure
- Collarless
- Flap Pockets

### Style #7 -Serena Jeans

- Straight leg
- High Rise
- Curved Pocket