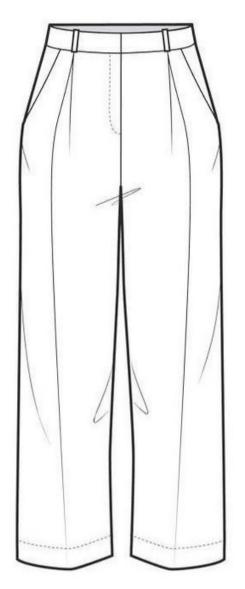

ALEJANDRA SUÁREZ, CELIMAR PERALTA, SOPHIA CRUTCHLEY, AND ANNA CAMPBELL



## OPULENCE: GIVING NEW MEANING TO NEVER-ENDING BEAUTY.

- ELEGANT
- INTELLIGENT
- ENCHANTING
- POWERFUL





THE FINAL SEASON OF 'THE CROWN' (PRINCESS DIANA)



SOPHIA RICHIE'S WEDDING



PAOLO SEBASTIAN DEDICATES HIS S/S 2024 COLLECTION TO HIS GRANDMOTHER

### Theme Explanation

















MERLOT









## CASHMERE MEETS BREEZY NIGHTS WITH GRACE, WHILE LINEN ECHOS THE DAYTIME CALLS. SILK THREADS SOPHISTICATION THROUGHOUT, AS WOOL, DENIM, AND LEATHER CRAFT A TALE OF ADVENTURES





100% LEATHER TWEED - 100% WOOL DENIM-100% COTTON-







### Style #1 - Hepburn Dress

- Sleeveless
- A-Lined
- Midi Length













### Style #2 -Waldorf Blazer

- Medallion ButtonClosure
- Collarless
- Flap Pockets













### Style #3 - Sophia Pants

- Wide leg
- Slash Pocket
- High Waisted













### Style #4 -Diana Button-Up Shirt

- Button front closure
- Long Sleeve with button cuffs
- Point Collar









### Style #5 -Kate Sweater

- Ribbed Collar
- Relaxed Fit
- Crew Neckline









### Style #6 - Bella Leather Boots

- Pointed Toe
- Side Zipper
- Spool Heel









### Style #7 -Serena Jeans

- Straight leg
- High Rise
- Curved Pocket





#### Potential Clients











Faux Leather

02
Satin



### MARTINI OLIVE

#### TIMELESS OPULENCE

100% CASHMERE

















100% LINEN



100% SILK



TWEED - 100% WOOL



DENIM-100% COTTON-



100% LEATHER