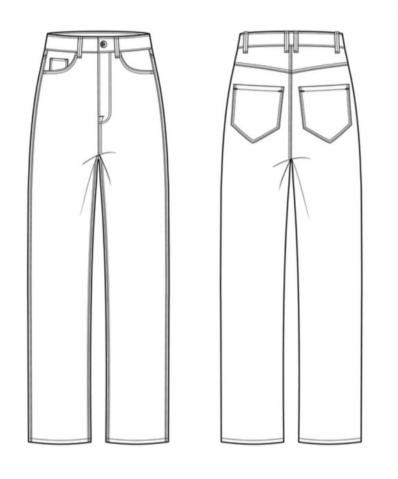

MERLOT









## CASHMERE MEETS BREEZY NIGHTS WITH GRACE, WHILE LINEN ECHOS THE DAYTIME CALLS. SILK THREADS SOPHISTICATION THROUGHOUT, AS WOOL, DENIM, AND LEATHER CRAFT A TALE OF ADVENTURES





100% LEATHER TWEED - 100% WOOL DENIM-100% COTTON-







### Style #1 - Hepburn Dress

- Sleeveless
- A-Lined
- Midi Length













### Style #2 -Waldorf Blazer

- Medallion ButtonClosure
- Collarless
- Flap Pockets













### Style #3 - Sophia Pants

- Wide leg
- Slash Pocket
- High Waisted













### Style #4 -Diana Button-Up Shirt

- Button front closure
- Long Sleeve with button cuffs
- Point Collar









### Style #5 -Kate Sweater

- Ribbed Collar
- Relaxed Fit
- Crew Neckline









### Style #6 - Bella Leather Boots

- Pointed Toe
- Side Zipper
- Spool Heel









### Style #7 -Serena Jeans

- Straight leg
- High Rise
- Curved Pocket





#### Potential Clients











Faux Leather

02
Satin



### MARTINI OLIVE

#### TIMELESS OPULENCE

100% CASHMERE

















100% LINEN



100% SILK



TWEED - 100% WOOL



DENIM-100% COTTON-



100% LEATHER