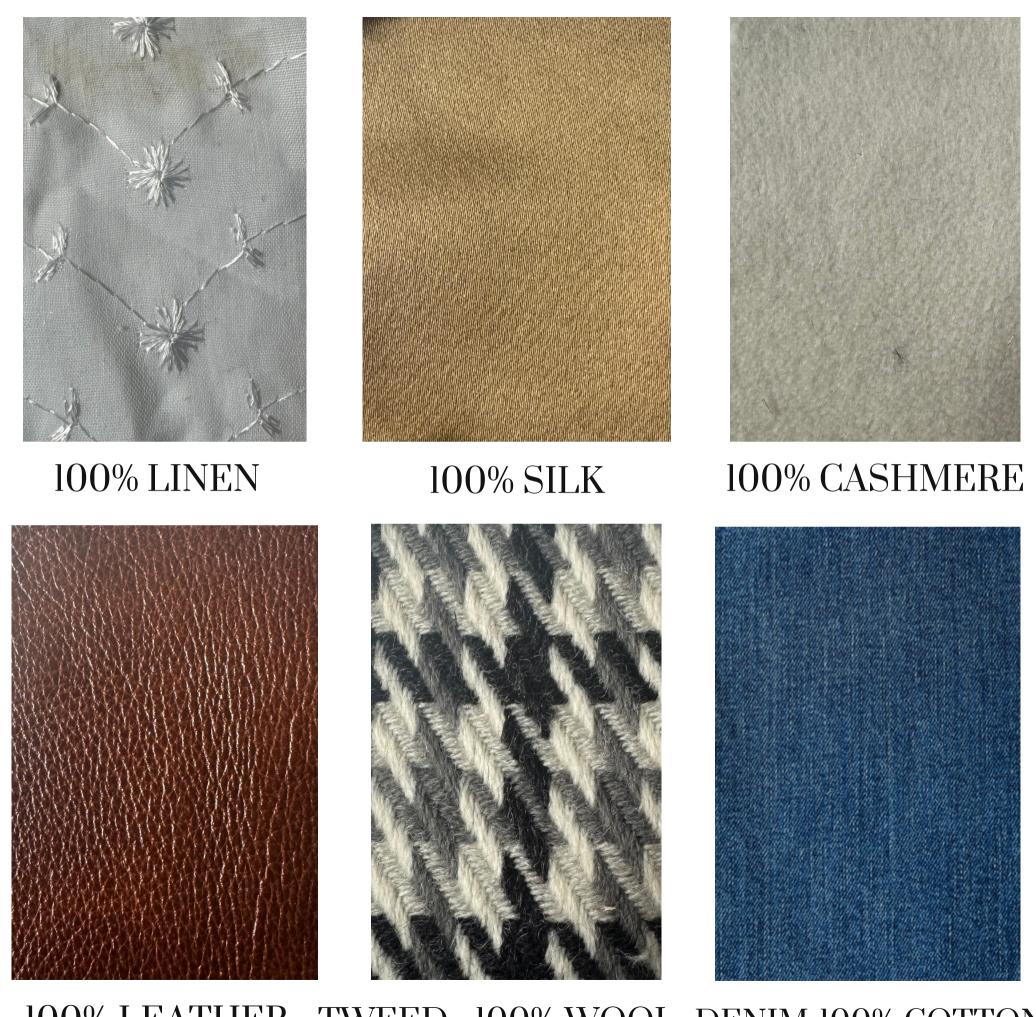

## CASHMERE MEETS BREEZY NIGHTS WITH GRACE, WHILE LINEN ECHOS THE DAYTIME CALLS. SILK THREADS SOPHISTICATION THROUGHOUT, AS WOOL, DENIM, AND LEATHER CRAFT A TALE OF ADVENTURES

100% LEATHER TWEED - 100% WOOL DENIM-100% COTTON-