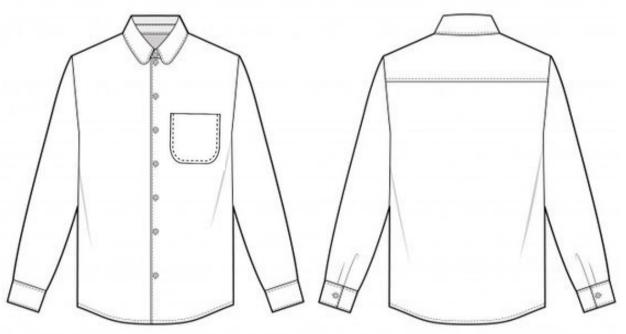

### Style #4 -Diana Button-Up Shirt

- Button front closure
- Long Sleeve with button cuffs
- Point Collar