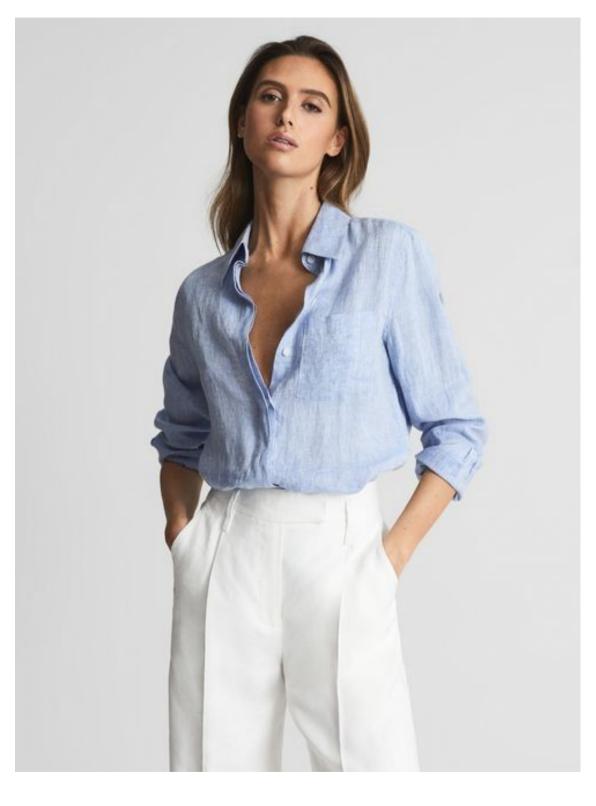

### Style #4 -Diana Button-Up Shirt

- Button front closure
- Long Sleeve with button cuffs
- Point Collar