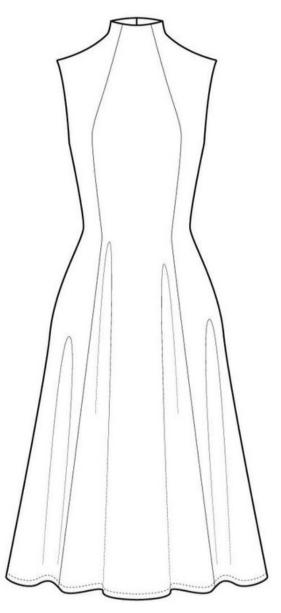

# TIMELESS OPULENCE S/S 2025

ALEJANDRA SUÁREZ, CELIMAR PERALTA, SOPHIA CRUTCHLEY, AND ANNA CAMPBELL



## OPULENCE: GIVING NEW MEANING TO NEVER-ENDING BEAUTY.

- ELEGANT
- INTELLIGENT
- ENCHANTING
- POWERFUL





THE FINAL SEASON OF 'THE CROWN' (PRINCESS DIANA)



SOPHIA RICHIE'S WEDDING



PAOLO SEBASTIAN DEDICATES HIS S/S 2024 COLLECTION TO HIS GRANDMOTHER

### Theme Explanation

















MERLOT









## CASHMERE MEETS BREEZY NIGHTS WITH GRACE, WHILE LINEN ECHOS THE DAYTIME CALLS. SILK THREADS SOPHISTICATION THROUGHOUT, AS WOOL, DENIM, AND LEATHER CRAFT A TALE OF ADVENTURES





100% LEATHER TWEED - 100% WOOL DENIM-100% COTTON-







### Style #1 - Hepburn Dress

- Sleeveless
- A-Lined
- Midi Length













### Style #2 -Waldorf Blazer

- Medallion ButtonClosure
- Collarless
- Flap Pockets













### Style #3 - Sophia Pants

- Wide leg
- Slash Pocket
- High Waisted













### Style #4 -Diana Button-Up Shirt

- Button front closure
- Long Sleeve with button cuffs
- Point Collar









### Style #5 -Kate Sweater

- Ribbed Collar
- Relaxed Fit
- Crew Neckline









### Style #6 - Bella Leather Boots

- Pointed Toe
- Side Zipper
- Spool Heel









### Style #7 -Serena Jeans

- Straight leg
- High Rise
- Curved Pocket





#### Potential Clients











Faux Leather

02
Satin



### MARTINI OLIVE

#### TIMELESS OPULENCE

100% CASHMERE

















100% LINEN



100% SILK



TWEED - 100% W